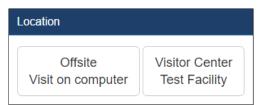

| Schedule New Visit | See more |
|--------------------|----------|
|                    | Date     |

Enter the facility name

- Read the visitation rules and click Agree to continue
- Enter inmate name or ID number
- Select the location: