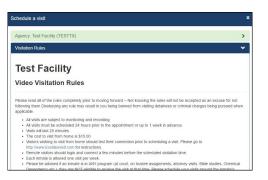

## Visitor Scheduling Instruction Guide

Go to *www.icsolutions.com* from any internet enabled device to login to your existing ICSolutions<sup>®</sup> account or create a new account.

Once logged into your ICSolutions<sup>®</sup> account click
 Schedule New Visit under the Upcoming Visits tab

| Schedule New Visit | See more |
|--------------------|----------|
|                    | Date     |

Enter the facility name

- Read the visitation rules and click Agree to continue
- Enter inmate name or ID number
- Select the location: